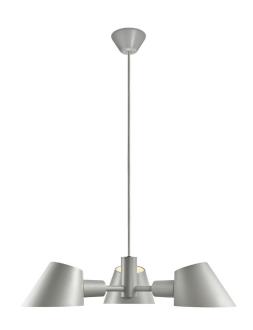

## nordlux

Height (cm): 12 Diameter (cm): 60

Shade diameter (cm): 15.8

## Stay

Item number: 2120703010 Grey

EAN: 5704924004209 Packaging unit 3 Material: Aluminium/Metal

IP20, Class 2 (Double isolated), 230V Cord: 300 cm, Grey textile cable Can the cable be replaced? No

E27, Max. 28W, Light source not included

Area: Indoor

Stay is designed by Maria Berntsen and is a modern, yet timeless lighting design at the same time. The oblique cut of the shade creates an open and pointing shape that allows for lots of light to shine through. The Stay pendant emits a soft, comfortable light both upwards and downwards – and creates the perfect ambience for cosy moments around the dinner table.