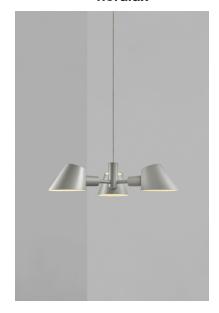

## nordlux

Height (cm): 12 Diameter (cm): 60

Shade diameter (cm): 15.8

## Stay

Item number: 2120703010 Grey

EAN: 5704924004209 Packaging unit 3 Material: Aluminium/Metal

IP20, Class 2 (Double isolated), 230V Cord: 300 cm, Grey textile cable Can the cable be replaced? No

E27, Max. 28W, Light source not included

Area: Indoor

Stay is designed by Maria Berntsen and is a modern, yet timeless lighting design at the same time. The oblique cut of the shade creates an open and pointing shape that allows for lots of light to shine through. The Stay pendant emits a soft, comfortable light both upwards and downwards – and creates the perfect ambience for cosy moments around the dinner table.